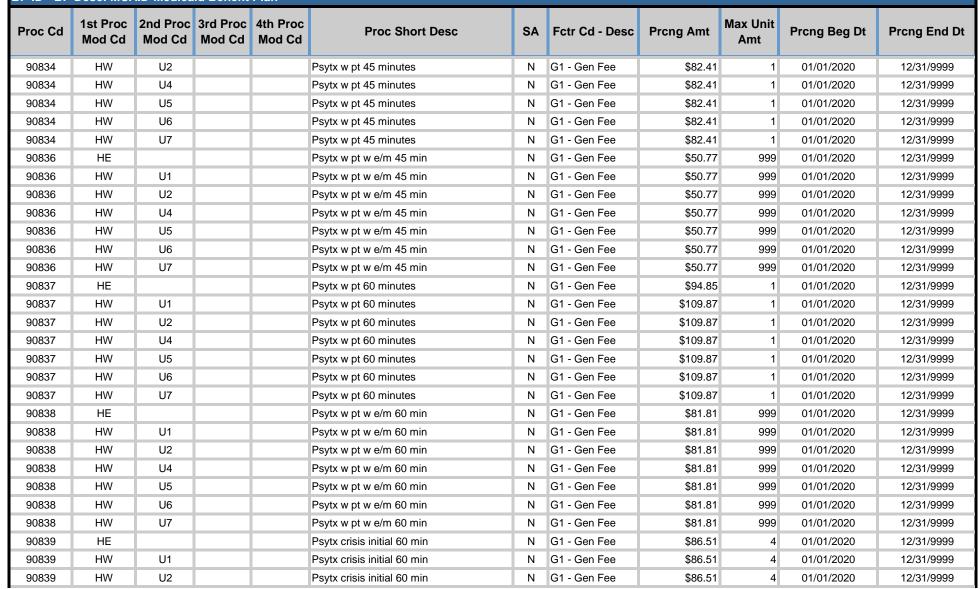

| BP ID - BP | P ID - BP Desc: MCAID-Medicaid Benefit Plan  1st Proc 2nd Proc 3rd Proc 4th Proc Para Charles Charles Constitution of Constitu |                    |  |                    |                           |    |                |           |                 |              |              |  |  |  |
|------------|--------------------------------------------------------------------------------------------------------------------------------------------------------------------------------------------------------------------------------------------------------------------------------------------------------------------------------------------------------------------------------------------------------------------------------------------------------------------------------------------------------------------------------------------------------------------------------------------------------------------------------------------------------------------------------------------------------------------------------------------------------------------------------------------------------------------------------------------------------------------------------------------------------------------------------------------------------------------------------------------------------------------------------------------------------------------------------------------------------------------------------------------------------------------------------------------------------------------------------------------------------------------------------------------------------------------------------------------------------------------------------------------------------------------------------------------------------------------------------------------------------------------------------------------------------------------------------------------------------------------------------------------------------------------------------------------------------------------------------------------------------------------------------------------------------------------------------------------------------------------------------------------------------------------------------------------------------------------------------------------------------------------------------------------------------------------------------------------------------------------------------|--------------------|--|--------------------|---------------------------|----|----------------|-----------|-----------------|--------------|--------------|--|--|--|
| Proc Cd    | 1st Proc<br>Mod Cd                                                                                                                                                                                                                                                                                                                                                                                                                                                                                                                                                                                                                                                                                                                                                                                                                                                                                                                                                                                                                                                                                                                                                                                                                                                                                                                                                                                                                                                                                                                                                                                                                                                                                                                                                                                                                                                                                                                                                                                                                                                                                                             | 2nd Proc<br>Mod Cd |  | 4th Proc<br>Mod Cd | Proc Short Desc           | SA | Fctr Cd - Desc | Prcng Amt | Max Unit<br>Amt | Prcng Beg Dt | Prcng End Dt |  |  |  |
| 90791      | HE                                                                                                                                                                                                                                                                                                                                                                                                                                                                                                                                                                                                                                                                                                                                                                                                                                                                                                                                                                                                                                                                                                                                                                                                                                                                                                                                                                                                                                                                                                                                                                                                                                                                                                                                                                                                                                                                                                                                                                                                                                                                                                                             |                    |  |                    | PSYCH EVAL                | N  | G1 - Gen Fee   | \$90.54   | 1               | 01/01/2020   | 12/31/9999   |  |  |  |
| 90791      | HW                                                                                                                                                                                                                                                                                                                                                                                                                                                                                                                                                                                                                                                                                                                                                                                                                                                                                                                                                                                                                                                                                                                                                                                                                                                                                                                                                                                                                                                                                                                                                                                                                                                                                                                                                                                                                                                                                                                                                                                                                                                                                                                             | U1                 |  |                    | PSYCH EVAL                | N  | G1 - Gen Fee   | \$164.83  | 1               | 01/01/2020   | 12/31/9999   |  |  |  |
| 90791      | HW                                                                                                                                                                                                                                                                                                                                                                                                                                                                                                                                                                                                                                                                                                                                                                                                                                                                                                                                                                                                                                                                                                                                                                                                                                                                                                                                                                                                                                                                                                                                                                                                                                                                                                                                                                                                                                                                                                                                                                                                                                                                                                                             | U2                 |  |                    | PSYCH EVAL                | N  | G1 - Gen Fee   | \$164.83  | 1               | 01/01/2020   | 12/31/9999   |  |  |  |
| 90791      | HW                                                                                                                                                                                                                                                                                                                                                                                                                                                                                                                                                                                                                                                                                                                                                                                                                                                                                                                                                                                                                                                                                                                                                                                                                                                                                                                                                                                                                                                                                                                                                                                                                                                                                                                                                                                                                                                                                                                                                                                                                                                                                                                             | U4                 |  |                    | Psych evaluation          | N  | G1 - Gen Fee   | \$164.83  | 1               | 01/01/2020   | 12/31/9999   |  |  |  |
| 90791      | HW                                                                                                                                                                                                                                                                                                                                                                                                                                                                                                                                                                                                                                                                                                                                                                                                                                                                                                                                                                                                                                                                                                                                                                                                                                                                                                                                                                                                                                                                                                                                                                                                                                                                                                                                                                                                                                                                                                                                                                                                                                                                                                                             | U5                 |  |                    | PSYCH EVAL                | N  | G1 - Gen Fee   | \$164.83  | 1               | 01/01/2020   | 12/31/9999   |  |  |  |
| 90791      | HW                                                                                                                                                                                                                                                                                                                                                                                                                                                                                                                                                                                                                                                                                                                                                                                                                                                                                                                                                                                                                                                                                                                                                                                                                                                                                                                                                                                                                                                                                                                                                                                                                                                                                                                                                                                                                                                                                                                                                                                                                                                                                                                             | U6                 |  |                    | PSYCH EVAL                | N  | G1 - Gen Fee   | \$164.83  | 1               | 01/01/2020   | 12/31/9999   |  |  |  |
| 90791      | HW                                                                                                                                                                                                                                                                                                                                                                                                                                                                                                                                                                                                                                                                                                                                                                                                                                                                                                                                                                                                                                                                                                                                                                                                                                                                                                                                                                                                                                                                                                                                                                                                                                                                                                                                                                                                                                                                                                                                                                                                                                                                                                                             | U7                 |  |                    | PSYCH EVAL                | N  | G1 - Gen Fee   | \$164.83  | 1               | 01/01/2020   | 12/31/9999   |  |  |  |
| 90792      | HE                                                                                                                                                                                                                                                                                                                                                                                                                                                                                                                                                                                                                                                                                                                                                                                                                                                                                                                                                                                                                                                                                                                                                                                                                                                                                                                                                                                                                                                                                                                                                                                                                                                                                                                                                                                                                                                                                                                                                                                                                                                                                                                             |                    |  |                    | PSYCH DIAG EVAL W/ MED SR | N  | G1 - Gen Fee   | \$90.54   | 1               | 01/01/2020   | 12/31/9999   |  |  |  |
| 90792      | HW                                                                                                                                                                                                                                                                                                                                                                                                                                                                                                                                                                                                                                                                                                                                                                                                                                                                                                                                                                                                                                                                                                                                                                                                                                                                                                                                                                                                                                                                                                                                                                                                                                                                                                                                                                                                                                                                                                                                                                                                                                                                                                                             | U1                 |  |                    | PSYCH DIAG EVAL W/ MED SR | N  | G1 - Gen Fee   | \$164.83  | 1               | 01/01/2020   | 12/31/9999   |  |  |  |
| 90792      | HW                                                                                                                                                                                                                                                                                                                                                                                                                                                                                                                                                                                                                                                                                                                                                                                                                                                                                                                                                                                                                                                                                                                                                                                                                                                                                                                                                                                                                                                                                                                                                                                                                                                                                                                                                                                                                                                                                                                                                                                                                                                                                                                             | U2                 |  |                    | PSYCH DIAG EVAL W/ MED SR | N  | G1 - Gen Fee   | \$164.83  | 1               | 01/01/2020   | 12/31/9999   |  |  |  |
| 90792      | HW                                                                                                                                                                                                                                                                                                                                                                                                                                                                                                                                                                                                                                                                                                                                                                                                                                                                                                                                                                                                                                                                                                                                                                                                                                                                                                                                                                                                                                                                                                                                                                                                                                                                                                                                                                                                                                                                                                                                                                                                                                                                                                                             | U4                 |  |                    | PSYCH DIAG EVAL W/ MED SR | N  | G1 - Gen Fee   | \$164.83  | 1               | 01/01/2020   | 12/31/9999   |  |  |  |
| 90792      | HW                                                                                                                                                                                                                                                                                                                                                                                                                                                                                                                                                                                                                                                                                                                                                                                                                                                                                                                                                                                                                                                                                                                                                                                                                                                                                                                                                                                                                                                                                                                                                                                                                                                                                                                                                                                                                                                                                                                                                                                                                                                                                                                             | U5                 |  |                    | PSYCH DIAG EVAL W/ MED SR | N  | G1 - Gen Fee   | \$164.83  | 1               | 01/01/2020   | 12/31/9999   |  |  |  |
| 90792      | HW                                                                                                                                                                                                                                                                                                                                                                                                                                                                                                                                                                                                                                                                                                                                                                                                                                                                                                                                                                                                                                                                                                                                                                                                                                                                                                                                                                                                                                                                                                                                                                                                                                                                                                                                                                                                                                                                                                                                                                                                                                                                                                                             | U6                 |  |                    | PSYCH DIAG EVAL W/ MED SR | N  | G1 - Gen Fee   | \$164.83  | 1               | 01/01/2020   | 12/31/9999   |  |  |  |
| 90792      | HW                                                                                                                                                                                                                                                                                                                                                                                                                                                                                                                                                                                                                                                                                                                                                                                                                                                                                                                                                                                                                                                                                                                                                                                                                                                                                                                                                                                                                                                                                                                                                                                                                                                                                                                                                                                                                                                                                                                                                                                                                                                                                                                             | U7                 |  |                    | PSYCH DIAG EVAL W/ MED SR | N  | G1 - Gen Fee   | \$164.83  | 1               | 01/01/2020   | 12/31/9999   |  |  |  |
| 90832      | HE                                                                                                                                                                                                                                                                                                                                                                                                                                                                                                                                                                                                                                                                                                                                                                                                                                                                                                                                                                                                                                                                                                                                                                                                                                                                                                                                                                                                                                                                                                                                                                                                                                                                                                                                                                                                                                                                                                                                                                                                                                                                                                                             |                    |  |                    | Psytx w pt 30 minutes     | N  | G1 - Gen Fee   | \$33.51   | 1               | 01/01/2020   | 12/31/9999   |  |  |  |
| 90832      | HW                                                                                                                                                                                                                                                                                                                                                                                                                                                                                                                                                                                                                                                                                                                                                                                                                                                                                                                                                                                                                                                                                                                                                                                                                                                                                                                                                                                                                                                                                                                                                                                                                                                                                                                                                                                                                                                                                                                                                                                                                                                                                                                             | U1                 |  |                    | Psytx w pt 30 minutes     | N  | G1 - Gen Fee   | \$59.60   | 1               | 01/01/2020   | 12/31/9999   |  |  |  |
| 90832      | HW                                                                                                                                                                                                                                                                                                                                                                                                                                                                                                                                                                                                                                                                                                                                                                                                                                                                                                                                                                                                                                                                                                                                                                                                                                                                                                                                                                                                                                                                                                                                                                                                                                                                                                                                                                                                                                                                                                                                                                                                                                                                                                                             | U2                 |  |                    | Psytx w pt 30 minutes     | N  | G1 - Gen Fee   | \$59.60   | 1               | 01/01/2020   | 12/31/9999   |  |  |  |
| 90832      | HW                                                                                                                                                                                                                                                                                                                                                                                                                                                                                                                                                                                                                                                                                                                                                                                                                                                                                                                                                                                                                                                                                                                                                                                                                                                                                                                                                                                                                                                                                                                                                                                                                                                                                                                                                                                                                                                                                                                                                                                                                                                                                                                             | U4                 |  |                    | Psytx w pt 30 minutes     | N  | G1 - Gen Fee   | \$59.60   | 1               | 01/01/2020   | 12/31/9999   |  |  |  |
| 90832      | HW                                                                                                                                                                                                                                                                                                                                                                                                                                                                                                                                                                                                                                                                                                                                                                                                                                                                                                                                                                                                                                                                                                                                                                                                                                                                                                                                                                                                                                                                                                                                                                                                                                                                                                                                                                                                                                                                                                                                                                                                                                                                                                                             | U5                 |  |                    | Psytx w pt 30 minutes     | N  | G1 - Gen Fee   | \$59.60   | 1               | 01/01/2020   | 12/31/9999   |  |  |  |
| 90832      | HW                                                                                                                                                                                                                                                                                                                                                                                                                                                                                                                                                                                                                                                                                                                                                                                                                                                                                                                                                                                                                                                                                                                                                                                                                                                                                                                                                                                                                                                                                                                                                                                                                                                                                                                                                                                                                                                                                                                                                                                                                                                                                                                             | U6                 |  |                    | Psytx w pt 30 minutes     | N  | G1 - Gen Fee   | \$59.60   | 1               | 01/01/2020   | 12/31/9999   |  |  |  |
| 90832      | HW                                                                                                                                                                                                                                                                                                                                                                                                                                                                                                                                                                                                                                                                                                                                                                                                                                                                                                                                                                                                                                                                                                                                                                                                                                                                                                                                                                                                                                                                                                                                                                                                                                                                                                                                                                                                                                                                                                                                                                                                                                                                                                                             | U7                 |  |                    | Psytx w pt 30 minutes     | N  | G1 - Gen Fee   | \$59.60   | 1               | 01/01/2020   | 12/31/9999   |  |  |  |
| 90833      | HE                                                                                                                                                                                                                                                                                                                                                                                                                                                                                                                                                                                                                                                                                                                                                                                                                                                                                                                                                                                                                                                                                                                                                                                                                                                                                                                                                                                                                                                                                                                                                                                                                                                                                                                                                                                                                                                                                                                                                                                                                                                                                                                             |                    |  |                    | Psytx w pt w e/m 30 min   | N  | G1 - Gen Fee   | \$31.28   | 999             | 01/01/2020   | 12/31/9999   |  |  |  |
| 90833      | HW                                                                                                                                                                                                                                                                                                                                                                                                                                                                                                                                                                                                                                                                                                                                                                                                                                                                                                                                                                                                                                                                                                                                                                                                                                                                                                                                                                                                                                                                                                                                                                                                                                                                                                                                                                                                                                                                                                                                                                                                                                                                                                                             | U1                 |  |                    | Psytx w pt w e/m 30 min   | N  | G1 - Gen Fee   | \$31.28   | 999             | 01/01/2020   | 12/31/9999   |  |  |  |
| 90833      | HW                                                                                                                                                                                                                                                                                                                                                                                                                                                                                                                                                                                                                                                                                                                                                                                                                                                                                                                                                                                                                                                                                                                                                                                                                                                                                                                                                                                                                                                                                                                                                                                                                                                                                                                                                                                                                                                                                                                                                                                                                                                                                                                             | U2                 |  |                    | Psytx w pt w e/m 30 min   | N  | G1 - Gen Fee   | \$31.28   | 999             | 01/01/2020   | 12/31/9999   |  |  |  |
| 90833      | HW                                                                                                                                                                                                                                                                                                                                                                                                                                                                                                                                                                                                                                                                                                                                                                                                                                                                                                                                                                                                                                                                                                                                                                                                                                                                                                                                                                                                                                                                                                                                                                                                                                                                                                                                                                                                                                                                                                                                                                                                                                                                                                                             | U4                 |  |                    | Psytx w pt w e/m 30 min   | N  | G1 - Gen Fee   | \$31.28   | 999             | 01/01/2020   | 12/31/9999   |  |  |  |
| 90833      | HW                                                                                                                                                                                                                                                                                                                                                                                                                                                                                                                                                                                                                                                                                                                                                                                                                                                                                                                                                                                                                                                                                                                                                                                                                                                                                                                                                                                                                                                                                                                                                                                                                                                                                                                                                                                                                                                                                                                                                                                                                                                                                                                             | U5                 |  |                    | Psytx w pt w e/m 30 min   | N  | G1 - Gen Fee   | \$31.28   | 999             | 01/01/2020   | 12/31/9999   |  |  |  |
| 90833      | HW                                                                                                                                                                                                                                                                                                                                                                                                                                                                                                                                                                                                                                                                                                                                                                                                                                                                                                                                                                                                                                                                                                                                                                                                                                                                                                                                                                                                                                                                                                                                                                                                                                                                                                                                                                                                                                                                                                                                                                                                                                                                                                                             | U6                 |  |                    | Psytx w pt w e/m 30 min   | N  | G1 - Gen Fee   | \$31.28   | 999             | 01/01/2020   | 12/31/9999   |  |  |  |
| 90833      | HW                                                                                                                                                                                                                                                                                                                                                                                                                                                                                                                                                                                                                                                                                                                                                                                                                                                                                                                                                                                                                                                                                                                                                                                                                                                                                                                                                                                                                                                                                                                                                                                                                                                                                                                                                                                                                                                                                                                                                                                                                                                                                                                             | U7                 |  |                    | Psytx w pt w e/m 30 min   | N  | G1 - Gen Fee   | \$31.28   | 999             | 01/01/2020   | 12/31/9999   |  |  |  |
| 90834      | HE                                                                                                                                                                                                                                                                                                                                                                                                                                                                                                                                                                                                                                                                                                                                                                                                                                                                                                                                                                                                                                                                                                                                                                                                                                                                                                                                                                                                                                                                                                                                                                                                                                                                                                                                                                                                                                                                                                                                                                                                                                                                                                                             |                    |  |                    | Psytx w pt 45 minutes     | N  | G1 - Gen Fee   | \$67.02   | 999             | 01/01/2020   | 12/31/9999   |  |  |  |
| 90834      | HW                                                                                                                                                                                                                                                                                                                                                                                                                                                                                                                                                                                                                                                                                                                                                                                                                                                                                                                                                                                                                                                                                                                                                                                                                                                                                                                                                                                                                                                                                                                                                                                                                                                                                                                                                                                                                                                                                                                                                                                                                                                                                                                             | U1                 |  |                    | Psytx w pt 45 minutes     | N  | G1 - Gen Fee   | \$82.41   | 1               | 01/01/2020   | 12/31/9999   |  |  |  |

### **Department of Health and Human Services**

#### BP ID - BP Desc: MCAID-Medicaid Benefit Plan