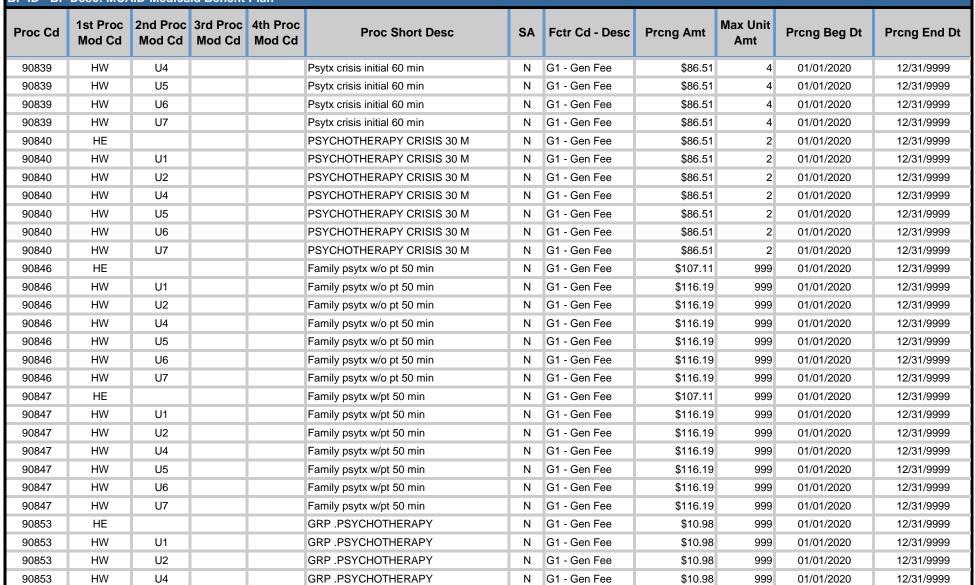

| U1                 |  |                    | Psytx w pt 45 minutes     | N  | G1 - Gen Fee   | \$82.41   | 1               | 01/01/2020   | 12/31/9999   |  |  |  |

### **Department of Health and Human Services**



#### BP ID - BP Desc: MCAID-Medicaid Benefit Plan





















### **Department of Health and Human Services**

Psycl/nrpsyc tst phy/qhp ea

Psycl/nrpsyc tst phy/qhp ea





U5

U6

HW

HW

96137

96137



G1 - Gen Fee

G1 - Gen Fee



6

01/01/2020

01/01/2020

12/31/9999

12/31/9999

\$71.40

\$71.40















| Proc Cd | 1st Proc<br>Mod Cd | 2nd Proc<br>Mod Cd | 3rd Proc<br>Mod Cd | 4th Proc<br>Mod Cd | Proc Short Desc             | SA | Fctr Cd - Desc | Prcng Amt | Max Unit<br>Amt | Prcng Beg Dt | Prcng End Dt |
|---------|--------------------|--------------------|--------------------|--------------------|-----------------------------|----|----------------|-----------|-----------------|--------------|--------------|
| 99201   | HW                 | U5                 |                    |                    | Office/outpatient vi