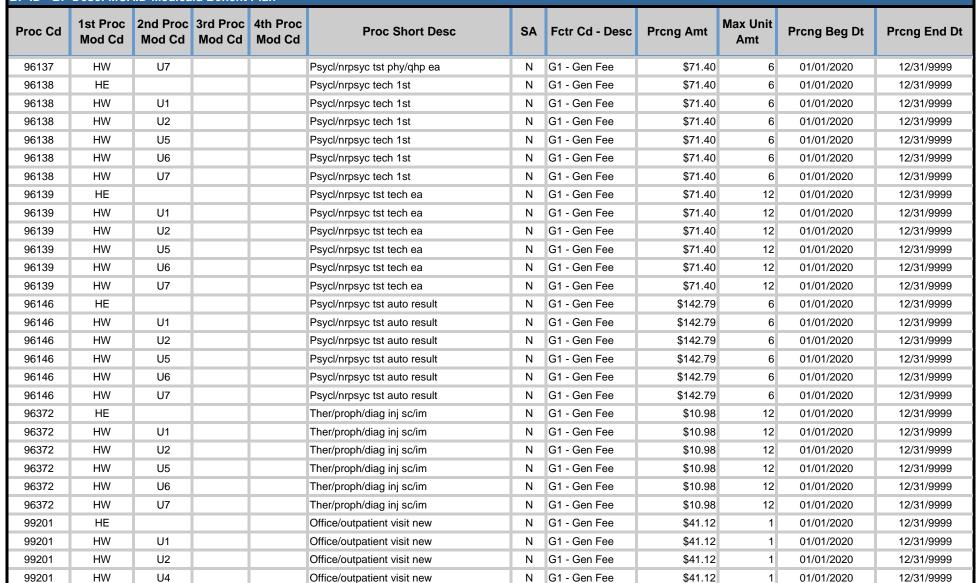

| BP ID - BP | P ID - BP Desc: MCAID-Medicaid Benefit Plan  1st Proc 2nd Proc 3rd Proc 4th Proc Para Charles Charles Constitution of Constitu |                    |  |                    |                           |    |                |           |                 |              |              |  |  |  |
|------------|--------------------------------------------------------------------------------------------------------------------------------------------------------------------------------------------------------------------------------------------------------------------------------------------------------------------------------------------------------------------------------------------------------------------------------------------------------------------------------------------------------------------------------------------------------------------------------------------------------------------------------------------------------------------------------------------------------------------------------------------------------------------------------------------------------------------------------------------------------------------------------------------------------------------------------------------------------------------------------------------------------------------------------------------------------------------------------------------------------------------------------------------------------------------------------------------------------------------------------------------------------------------------------------------------------------------------------------------------------------------------------------------------------------------------------------------------------------------------------------------------------------------------------------------------------------------------------------------------------------------------------------------------------------------------------------------------------------------------------------------------------------------------------------------------------------------------------------------------------------------------------------------------------------------------------------------------------------------------------------------------------------------------------------------------------------------------------------------------------------------------------|--------------------|--|--------------------|---------------------------|----|----------------|-----------|-----------------|--------------|--------------|--|--|--|
| Proc Cd    | 1st Proc<br>Mod Cd                                                                                                                                                                                                                                                                                                                                                                                                                                                                                                                                                                                                                                                                                                                                                                                                                                                                                                                                                                                                                                                                                                                                                                                                                                                                                                                                                                                                                                                                                                                                                                                                                                                                                                                                                                                                                                                                                                                                                                                                                                                                                                             | 2nd Proc<br>Mod Cd |  | 4th Proc<br>Mod Cd | Proc Short Desc           | SA | Fctr Cd - Desc | Prcng Amt | Max Unit<br>Amt | Prcng Beg Dt | Prcng End Dt |  |  |  |
| 90791      | HE                                                                                                                                                                                                                                                                                                                                                                                                                                                                                                                                                                                                                                                                                                                                                                                                                                                                                                                                                                                                                                                                                                                                                                                                                                                                                                                                                                                                                                                                                                                                                                                                                                                                                                                                                                                                                                                                                                                                                                                                                                                                                                                             |                    |  |                    | PSYCH EVAL                | N  | G1 - Gen Fee   | \$90.54   | 1               | 01/01/2020   | 12/31/9999   |  |  |  |
| 90791      | HW                                                                                                                                                                                                                                                                                                                                                                                                                                                                                                                                                                                                                                                                                                                                                                                                                                                                                                                                                                                                                                                                                                                                                                                                                                                                                                                                                                                                                                                                                                                                                                                                                                                                                                                                                                                                                                                                                                                                                                                                                                                                                                                             | U1                 |  |                    | PSYCH EVAL                | N  | G1 - Gen Fee   | \$164.83  | 1               | 01/01/2020   | 12/31/9999   |  |  |  |
| 90791      | HW                                                                                                                                                                                                                                                                                                                                                                                                                                                                                                                                                                                                                                                                                                                                                                                                                                                                                                                                                                                                                                                                                                                                                                                                                                                                                                                                                                                                                                                                                                                                                                                                                                                                                                                                                                                                                                                                                                                                                                                                                                                                                                                             | U2                 |  |                    | PSYCH EVAL                | N  | G1 - Gen Fee   | \$164.83  | 1               | 01/01/2020   | 12/31/9999   |  |  |  |
| 90791      | HW                                                                                                                                                                                                                                                                                                                                                                                                                                                                                                                                                                                                                                                                                                                                                                                                                                                                                                                                                                                                                                                                                                                                                                                                                                                                                                                                                                                                                                                                                                                                                                                                                                                                                                                                                                                                                                                                                                                                                                                                                                                                                                                             | U4                 |  |                    | Psych evaluation          | N  | G1 - Gen Fee   | \$164.83  | 1               | 01/01/2020   | 12/31/9999   |  |  |  |
| 90791      | HW                                                                                                                                                                                                                                                                                                                                                                                                                                                                                                                                                                                                                                                                                                                                                                                                                                                                                                                                                                                                                                                                                                                                                                                                                                                                                                                                                                                                                                                                                                                                                                                                                                                                                                                                                                                                                                                                                                                                                                                                                                                                                                                             | U5                 |  |                    | PSYCH EVAL                | N  | G1 - Gen Fee   | \$164.83  | 1               | 01/01/2020   | 12/31/9999   |  |  |  |
| 90791      | HW                                                                                                                                                                                                                                                                                                                                                                                                                                                                                                                                                                                                                                                                                                                                                                                                                                                                                                                                                                                                                                                                                                                                                                                                                                                                                                                                                                                                                                                                                                                                                                                                                                                                                                                                                                                                                                                                                                                                                                                                                                                                                                                             | U6                 |  |                    | PSYCH EVAL                | N  | G1 - Gen Fee   | \$164.83  | 1               | 01/01/2020   | 12/31/9999   |  |  |  |
| 90791      | HW                                                                                                                                                                                                                                                                                                                                                                                                                                                                                                                                                                                                                                                                                                                                                                                                                                                                                                                                                                                                                                                                                                                                                                                                                                                                                                                                                                                                                                                                                                                                                                                                                                                                                                                                                                                                                                                                                                                                                                                                                                                                                                                             | U7                 |  |                    | PSYCH EVAL                | N  | G1 - Gen Fee   | \$164.83  | 1               | 01/01/2020   | 12/31/9999   |  |  |  |
| 90792      | HE                                                                                                                                                                                                                                                                                                                                                                                                                                                                                                                                                                                                                                                                                                                                                                                                                                                                                                                                                                                                                                                                                                                                                                                                                                                                                                                                                                                                                                                                                                                                                                                                                                                                                                                                                                                                                                                                                                                                                                                                                                                                                                                             |                    |  |                    | PSYCH DIAG EVAL W/ MED SR | N  | G1 - Gen Fee   | \$90.54   | 1               | 01/01/2020   | 12/31/9999   |  |  |  |
| 90792      | HW                                                                                                                                                                                                                                                                                                                                                                                                                                                                                                                                                                                                                                                                                                                                                                                                                                                                                                                                                                                                                                                                                                                                                                                                                                                                                                                                                                                                                                                                                                                                                                                                                                                                                                                                                                                                                                                                                                                                                                                                                                                                                                                             | U1                 |  |                    | PSYCH DIAG EVAL W/ MED SR | N  | G1 - Gen Fee   | \$164.83  | 1               | 01/01/2020   | 12/31/9999   |  |  |  |
| 90792      | HW                                                                                                                                                                                                                                                                                                                                                                                                                                                                                                                                                                                                                                                                                                                                                                                                                                                                                                                                                                                                                                                                                                                                                                                                                                                                                                                                                                                                                                                                                                                                                                                                                                                                                                                                                                                                                                                                                                                                                                                                                                                                                                                             | U2                 |  |                    | PSYCH DIAG EVAL W/ MED SR | N  | G1 - Gen Fee   | \$164.83  | 1               | 01/01/2020   | 12/31/9999   |  |  |  |
| 90792      | HW                                                                                                                                                                                                                                                                                                                                                                                                                                                                                                                                                                                                                                                                                                                                                                                                                                                                                                                                                                                                                                                                                                                                                                                                                                                                                                                                                                                                                                                                                                                                                                                                                                                                                                                                                                                                                                                                                                                                                                                                                                                                                                                             | U4                 |  |                    | PSYCH DIAG EVAL W/ MED SR | N  | G1 - Gen Fee   | \$164.83  | 1               | 01/01/2020   | 12/31/9999   |  |  |  |
| 90792      | HW                                                                                                                                                                                                                                                                                                                                                                                                                                                                                                                                                                                                                                                                                                                                                                                                                                                                                                                                                                                                                                                                                                                                                                                                                                                                                                                                                                                                                                                                                                                                                                                                                                                                                                                                                                                                                                                                                                                                                                                                                                                                                                                             | U5                 |  |                    | PSYCH DIAG EVAL W/ MED SR | N  | G1 - Gen Fee   | \$164.83  | 1               | 01/01/2020   | 12/31/9999   |  |  |  |
| 90792      | HW                                                                                                                                                                                                                                                                                                                                                                                                                                                                                                                                                                                                                                                                                                                                                                                                                                                                                                                                                                                                                                                                                                                                                                                                                                                                                                                                                                                                                                                                                                                                                                                                                                                                                                                                                                                                                                                                                                                                                                                                                                                                                                                             | U6                 |  |                    | PSYCH DIAG EVAL W/ MED SR | N  | G1 - Gen Fee   | \$164.83  | 1               | 01/01/2020   | 12/31/9999   |  |  |  |
| 90792      | HW                                                                                                                                                                                                                                                                                                                                                                                                                                                                                                                                                                                                                                                                                                                                                                                                                                                                                                                                                                                                                                                                                                                                                                                                                                                                                                                                                                                                                                                                                                                                                                                                                                                                                                                                                                                                                                                                                                                                                                                                                                                                                                                             | U7                 |  |                    | PSYCH DIAG EVAL W/ MED SR | N  | G1 - Gen Fee   | \$164.83  | 1               | 01/01/2020   | 12/31/9999   |  |  |  |
| 90832      | HE                                                                                                                                                                                                                                                                                                                                                                                                                                                                                                                                                                                                                                                                                                                                                                                                                                                                                                                                                                                                                                                                                                                                                                                                                                                                                                                                                                                                                                                                                                                                                                                                                                                                                                                                                                                                                                                                                                                                                                                                                                                                                                                             |                    |  |                    | Psytx w pt 30 minutes     | N  | G1 - Gen Fee   | \$33.51   | 1               | 01/01/2020   | 12/31/9999   |  |  |  |
| 90832      | HW                                                                                                                                                                                                                                                                                                                                                                                                                                                                                                                                                                                                                                                                                                                                                                                                                                                                                                                                                                                                                                                                                                                                                                                                                                                                                                                                                                                                                                                                                                                                                                                                                                                                                                                                                                                                                                                                                                                                                                                                                                                                                                                             | U1                 |  |                    | Psytx w pt 30 minutes     | N  | G1 - Gen Fee   | \$59.60   | 1               | 01/01/2020   | 12/31/9999   |  |  |  |
| 90832      | HW                                                                                                                                                                                                                                                                                                                                                                                                                                                                                                                                                                                                                                                                                                                                                                                                                                                                                                                                                                                                                                                                                                                                                                                                                                                                                                                                                                                                                                                                                                                                                                                                                                                                                                                                                                                                                                                                                                                                                                                                                                                                                                                             | U2                 |  |                    | Psytx w pt 30 minutes     | N  | G1 - Gen Fee   | \$59.60   | 1               | 01/01/2020   | 12/31/9999   |  |  |  |
| 90832      | HW                                                                                                                                                                                                                                                                                                                                                                                                                                                                                                                                                                                                                                                                                                                                                                                                                                                                                                                                                                                                                                                                                                                                                                                                                                                                                                                                                                                                                                                                                                                                                                                                                                                                                                                                                                                                                                                                                                                                                                                                                                                                                                                             | U4                 |  |                    | Psytx w pt 30 minutes     | N  | G1 - Gen Fee   | \$59.60   | 1               | 01/01/2020   | 12/31/9999   |  |  |  |
| 90832      | HW                                                                                                                                                                                                                                                                                                                                                                                                                                                                                                                                                                                                                                                                                                                                                                                                                                                                                                                                                                                                                                                                                                                                                                                                                                                                                                                                                                                                                                                                                                                                                                                                                                                                                                                                                                                                                                                                                                                                                                                                                                                                                                                             | U5                 |  |                    | Psytx w pt 30 minutes     | N  | G1 - Gen Fee   | \$59.60   | 1               | 01/01/2020   | 12/31/9999   |  |  |  |
| 90832      | HW                                                                                                                                                                                                                                                                                                                                                                                                                                                                                                                                                                                                                                                                                                                                                                                                                                                                                                                                                                                                                                                                                                                                                                                                                                                                                                                                                                                                                                                                                                                                                                                                                                                                                                                                                                                                                                                                                                                                                                                                                                                                                                                             | U6                 |  |                    | Psytx w pt 30 minutes     | N  | G1 - Gen Fee   | \$59.60   | 1               | 01/01/2020   | 12/31/9999   |  |  |  |
| 90832      | HW                                                                                                                                                                                                                                                                                                                                                                                                                                                                                                                                                                                                                                                                                                                                                                                                                                                                                                                                                                                                                                                                                                                                                                                                                                                                                                                                                                                                                                                                                                                                                                                                                                                                                                                                                                                                                                                                                                                                                                                                                                                                                                                             | U7                 |  |                    | Psytx w pt 30 minutes     | N  | G1 - Gen Fee   | \$59.60   | 1               | 01/01/2020   | 12/31/9999   |  |  |  |
| 90833      | HE                                                                                                                                                                                                                                                                                                                                                                                                                                                                                                                                                                                                                                                                                                                                                                                                                                                                                                                                                                                                                                                                                                                                                                                                                                                                                                                                                                                                                                                                                                                                                                                                                                                                                                                                                                                                                                                                                                                                                                                                                                                                                                                             |                    |  |                    | Psytx w pt w e/m 30 min   | N  | G1 - Gen Fee   | \$31.28   | 999             | 01/01/2020   | 12/31/9999   |  |  |  |
| 90833      | HW                                                                                                                                                                                                                                                                                                                                                                                                                                                                                                                                                                                                                                                                                                                                                                                                                                                                                                                                                                                                                                                                                                                                                                                                                                                                                                                                                                                                                                                                                                                                                                                                                                                                                                                                                                                                                                                                                                                                                                                                                                                                                                                             | U1                 |  |                    | Psytx w pt w e/m 30 min   | N  | G1 - Gen Fee   | \$31.28   | 999             | 01/01/2020   | 12/31/9999   |  |  |  |
| 90833      | HW                                                                                                                                                                                                                                                                                                                                                                                                                                                                                                                                                                                                                                                                                                                                                                                                                                                                                                                                                                                                                                                                                                                                                                                                                                                                                                                                                                                                                                                                                                                                                                                                                                                                                                                                                                                                                                                                                                                                                                                                                                                                                                                             | U2                 |  |                    | Psytx w pt w e/m 30 min   | N  | G1 - Gen Fee   | \$31.28   | 999             | 01/01/2020   | 12/31/9999   |  |  |  |
| 90833      | HW                                                                                                                                                                                                                                                                                                                                                                                                                                                                                                                                                                                                                                                                                                                                                                                                                                                                                                                                                                                                                                                                                                                                                                                                                                                                                                                                                                                                                                                                                                                                                                                                                                                                                                                                                                                                                                                                                                                                                                                                                                                                                                                             | U4                 |  |                    | Psytx w pt w e/m 30 min   | N  | G1 - Gen Fee   | \$31.28   | 999             | 01/01/2020   | 12/31/9999   |  |  |  |
| 90833      | HW                                                                                                                                                                                                                                                                                                                                                                                                                                                                                                                                                                                                                                                                                                                                                                                                                                                                                                                                                                                                                                                                                                                                                                                                                                                                                                                                                                                                                                                                                                                                                                                                                                                                                                                                                                                                                                                                                                                                                                                                                                                                                                                             | U5                 |  |                    | Psytx w pt w e/m 30 min   | N  | G1 - Gen Fee   | \$31.28   | 999             | 01/01/2020   | 12/31/9999   |  |  |  |
| 90833      | HW                                                                                                                                                                                                                                                                                                                                                                                                                                                                                                                                                                                                                                                                                                                                                                                                                                                                                                                                                                                                                                                                                                                                                                                                                                                                                                                                                                                                                                                                                                                                                                                                                                                                                                                                                                                                                                                                                                                                                                                                                                                                                                                             | U6                 |  |                    | Psytx w pt w e/m 30 min   | N  | G1 - Gen Fee   | \$31.28   | 999             | 01/01/2020   | 12/31/9999   |  |  |  |
| 90833      | HW                                                                                                                                                                                                                                                                                                                                                                                                                                                                                                                                                                                                                                                                                                                                                                                                                                                                                                                                                                                                                                                                                                                                                                                                                                                                                                                                                                                                                                                                                                                                                                                                                                                                                                                                                                                                                                                                                                                                                                                                                                                                                                                             | U7                 |  |                    | Psytx w pt w e/m 30 min   | N  | G1 - Gen Fee   | \$31.28   | 999             | 01/01/2020   | 12/31/9999   |  |  |  |
| 90834      | HE                                                                                                                                                                                                                                                                                                                                                                                                                                                                                                                                                                                                                                                                                                                                                                                                                                                                                                                                                                                                                                                                                                                                                                                                                                                                                                                                                                                                                                                                                                                                                                                                                                                                                                                                                                                                                                                                                                                                                                                                                                                                                                                             |                    |  |                    | Psytx w pt 45 minutes     | N  | G1 - Gen Fee   | \$67.02   | 999             | 01/01/2020   | 12/31/9999   |  |  |  |
| 90834      | HW                                                                                                                                                                                                                                                                                                                                                                                                                                                                                                                                                                                                                                                                                                                                                                                                                                                                                                                                                                                                                                                                                                                                                                                                                                                                                                                                                                                                                                                                                                                                                                                                                                                                                                                                                                                                                                                                                                                                                                                                                                                                                                                             | U1                 |  |                    | Psytx w pt 45 minutes     | N  | G1 - Gen Fee   | \$82.41   | 1               | 01/01/2020   | 12/31/9999   |  |  |  |

### **Department of Health and Human Services**

#### BP ID - BP Desc: MCAID-Medicaid Benefit Plan

### **Department of Health and Human Services**

Psycl/nrpsyc tst phy/qhp ea

Psycl/nrpsyc tst phy/qhp ea

U5

U6

HW

HW

96137

96137

G1 - Gen Fee

G1 - Gen Fee

6

01/01/2020

01/01/2020

12/31/9999

12/31/9999

\$71.40

\$71.40

| Proc Cd | 1st Proc<br>Mod Cd | 2nd Proc<br>Mod Cd | 3rd Proc<br>Mod Cd | 4th Proc<br>Mod Cd | Proc Short Desc             | SA | Fctr Cd - Desc | Prcng Amt | Max Unit<br>Amt | Prcng Beg Dt | Prcng End Dt |
|---------|--------------------|--------------------|--------------------|--------------------|-----------------------------|----|----------------|-----------|-----------------|--------------|--------------|
| 99201   | HW                 | U5                 |                    |                    | Office/outpatient visit new | N  | G1 - Gen Fee   | \$41.12   | 1               | 01/01/2020   | 12/31/9999   |
| 99201   | HW                 | U6                 |                    |                    | Office/outpatient visit new | N  | G1 - Gen Fee   | \$41.12   | 1               | 01/01/2020   | 12/31/9999   |
| 99201   | HW                 | U7                 |                    |                    | Office/outpatient visit new | N  | G1 - Gen Fee   | \$41.12   | 1               | 01/01/2020   | 12/31/9999   |
| 99202   | HE                 |                    |                    |                    | Office/outpatient visit new | N  | G1 - Gen Fee   | \$70.45   | 1               | 01/01/2020   | 12/31/9999   |
| 99202   | HW                 | U1                 |                    |                    | Office/outpatient visit new | N  | G1 - Gen Fee   | \$70.45   | 1               | 01/01/2020   | 12/31/9999   |
| 99202   | HW                 | U2                 |                    |                    | Office/outpatient visit new | N  | G1 - Gen Fee   | \$70.45   | 1               | 01/01/2020   | 12/31/9999   |
| 99202   | HW                 | U4                 |                    |                    | Office/outpatient visit new | N  | G1 - Gen Fee   | \$70.45   | 1               | 01/01/2020   | 12/31/9999   |
| 99202   | HW                 | U5                 |                    |                    | Office/outpatient visit new | N  | G1 - Gen Fee   | \$70.45   | 1               | 01/01/2020   | 12/31/9999   |
| 99202   | HW                 | U6                 |                    |                    | Office/outpatient visit new | N  | G1 - Gen Fee   | \$70.45   | 1               | 01/01/2020   | 12/31/9999   |
| 99202   | HW                 | U7                 |                    |                    | Office/outpatient visit new | N  | G1 - Gen Fee   | \$70.45   | 1               | 01/01/2020   | 12/31/9999   |
| 99203   | HE                 |                    |                    |                    | Office/outpatient visit new | N  | G1 - Gen Fee   | \$102.99  | 1               | 01/01/2020   | 12/31/9999   |
| 99203   | HW                 | U1                 |                    |                    | Office/outpatient visit new | N  | G1 - Gen Fee   | \$102.99  | 1               | 01/01/2020   | 12/31/9999   |
| 99203   | HW                 | U2                 |                    |                    | Office/outpatient visit new | N  | G1 - Gen Fee   | \$102.99  | 1               | 01/01/2020   | 12/31/9999   |
| 99203   | HW                 | U4                 |                    |                    | Office/outpatient visit new | N  | G1 - Gen Fee   | \$102.99  | 1               | 01/01/2020   | 12/31/9999   |
| 99203   | HW                 | U5                 |                    |                    | Office/outpatient visit new | N  | G1 - Gen Fee   | \$102.99  | 1               | 01/01/2020   | 12/31/9999   |
| 99203   | HW                 | U6                 |                    |                    | Office/outpatient visit new | N  | G1 - Gen Fee   | \$102.99  | 1               | 01/01/2020   | 12/31/9999   |
| 99203   | HW                 | U7                 |                    |                    | Office/outpatient visit new | N  | G1 - Gen Fee   | \$102.99  | 1               | 01/01/2020   | 12/31/9999   |
| 99204   | HE                 |                    |                    |                    | Office/outpatient visit new | N  | G1 - Gen Fee   | \$156.74  | 1               | 01/01/2020   | 12/31/9999   |
| 99204   | HW                 | U1                 |                    |                    | Office/outpatient visit new | N  | G1 - Gen Fee   | \$156.74  | 1               | 01/01/2020   | 12/31/9999   |
| 99204   | HW                 | U2                 |                    |                    | Office/outpatient visit new | N  | G1 - Gen Fee   | \$156.74  | 1               | 01/01/2020   | 12/31/9999   |
| 99204   | HW                 | U4                 |                    |                    | Office/outpatient visit new | N  | G1 - Gen Fee   | \$156.74  | 1               | 01/01/2020   | 12/31/9999   |
| 99204   | HW                 | U5                 |                    |                    | Office/outpatient visit new | N  | G1 - Gen Fee   | \$156.74  | 1               | 01/01/2020   | 12/31/9999   |
| 99204   | HW                 | U6                 |                    |                    | Office/outpatient visit new | N  | G1 - Gen Fee   | \$156.74  | 1               | 01/01/2020   | 12/31/9999   |
| 99204   | HW                 | U7                 |                    |                    | Office/outpatient visit new | N  | G1 - Gen Fee   | \$156.74  | 1               | 01/01/2020   | 12/31/9999   |
| 99205   | HE                 |                    |                    |                    | Office/outpatient visit new | N  | G1 - Gen Fee   | \$196.67  | 1               | 01/01/2020   | 12/31/9999   |
| 99205   | HW                 | U1                 |                    |                    | Office/outpatient visit new | N  | G1 - Gen Fee   | \$196.67  | 1               | 01/01/2020   | 12/31/9999   |
| 99205   | HW                 | U2                 |                    |                    | Office/outpatient visit new | N  | G1 - Gen Fee   | \$196.67  | 1               | 01/01/2020   | 12/31/9999   |
| 99205   | HW                 | U4                 |                    |                    | Office/outpatient visit new | N  | G1 - Gen Fee   | \$196.67  | 1               | 01/01/2020   | 12/31/9999   |
| 99205   | HW                 | U5                 |                    |                    | Office/outpatient visit new | N  | G1 - Gen Fee   | \$196.67  | 1               | 01/01/2020   | 12/31/9999   |