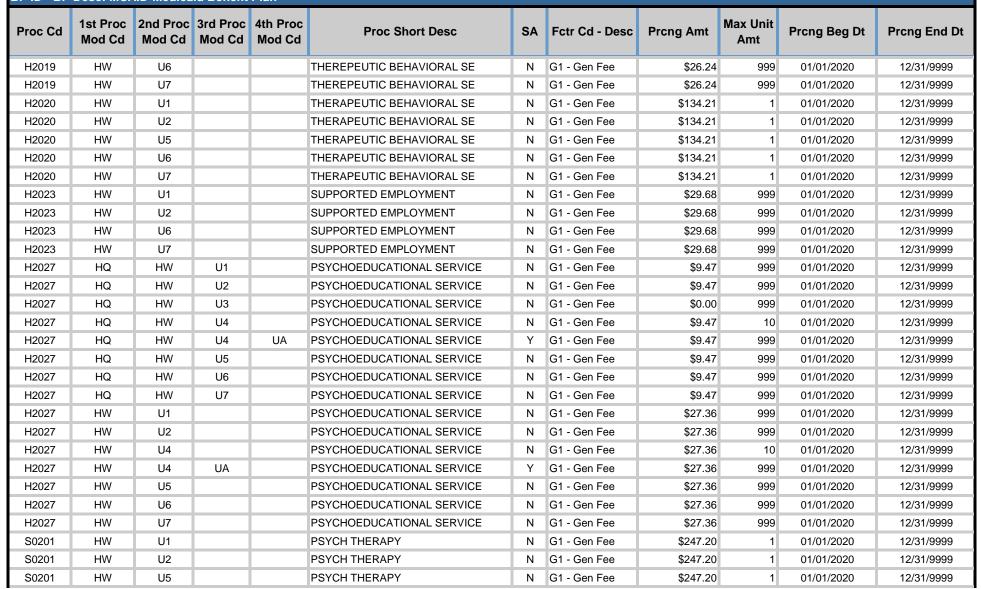

|                    | THEREPEUTIC BEHAVIORAL SE       | N  | G1 - Gen Fee   | \$26.24   | 10              | 01/01/2020   | 12/31/9999   |
| H2019   | HW                 | U4                 | UA                 |                    | THEREPEUTIC BEHAVIORAL SE       | Υ  | G1 - Gen Fee   | \$25.45   | 999             | 04/01/2019   | 12/31/9999   |
| H2019   | HW                 | U5                 |                    |                    | THEREPEUTIC BEHAVIORAL SE       | N  | G1 - Gen Fee   | \$26.24   | 999             | 01/01/2020   | 12/31/9999   |
| H2019   | HW                 | U5                 | UA                 |                    | THEREPEUTIC BEHAVIORAL SE       | Υ  | G1 - Gen Fee   | \$26.24   | 999             | 01/01/2020   | 12/31/9999   |



















# **Department of Health and Human Services**



BP ID - BP Desc: MCAID-Medicaid Benefit Plan

| Proc Cd   | 1st Proc<br>Mod Cd | 2nd Proc<br>Mod Cd | 3rd Proc<br>Mod Cd | 4th Proc<br>Mod Cd | Proc Short Desc   | SA | Fctr Cd - Desc | Prcng Amt | Max Unit<br>Amt    | Prcng Beg Dt | Prcng End Dt |  |
|-----------|--------------------|--------------------|--------------------|--------------------|-------------------|----|----------------|-----------|--------------------|--------------|--------------|--|
| T1016     | HW                 | U5                 |                    |                    | CASE MANAGEMENT   | N  | G1 - Gen Fee   | \$400.53  | 1                  | 01/01/2020   | 12/31/9999   |  |
| T1016     | HW                 | U6                 |