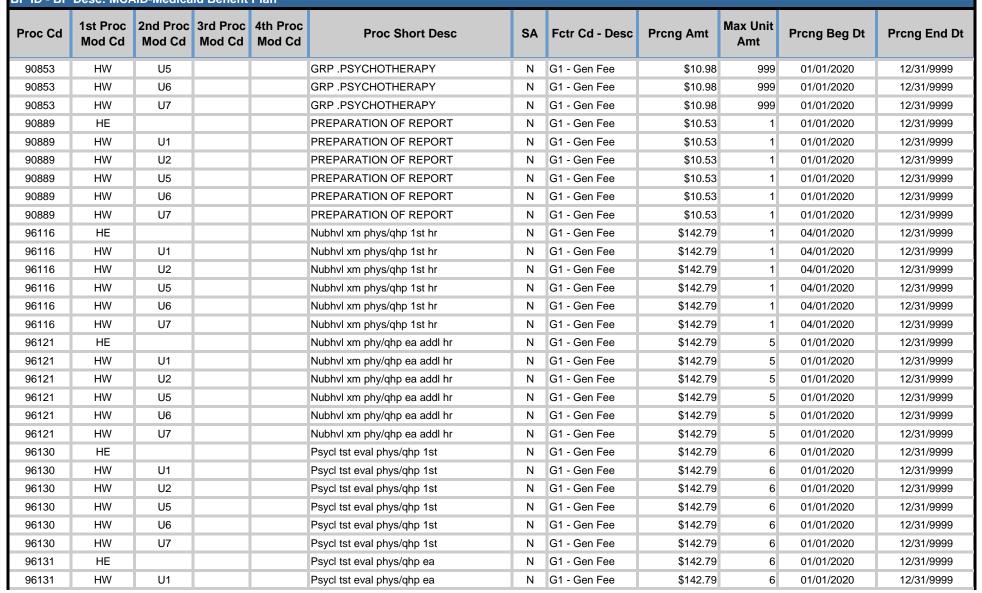

| U1                 |  |                    | Psytx w pt 45 minutes     | N  | G1 - Gen Fee   | \$82.41   | 1               | 01/01/2020   | 12/31/9999   |  |  |  |

### **Department of Health and Human Services**



#### BP ID - BP Desc: MCAID-Medicaid Benefit Plan





















### **Department of Health and Human Services**

Psycl/nrpsyc tst phy/qhp ea

Psycl/nrpsyc tst phy/qhp ea





U5

U6

HW

HW

96137

96137



G1 - Gen Fee

G1 - Gen Fee



6

01/01/2020

01/01/2020

12/31/9999

12/31/9999

\$71.40

\$71.40















| Proc Cd | 1st Proc<br>Mod Cd | 2nd Proc<br>Mod Cd | 3rd Proc<br>Mod Cd | 4th Proc<br>Mod Cd | Proc Short Desc             | SA | Fctr Cd - Desc | Prcng Amt | Max Unit<br>Amt | Prcng Beg Dt | Prcng End Dt |
|---------|--------------------|--------------------|--------------------|--------------------|-----------------------------|----|----------------|-----------|-----------------|--------------|--------------|
| 99201   | HW                 | U5                 |                    |                    | Office/outpatient visit new