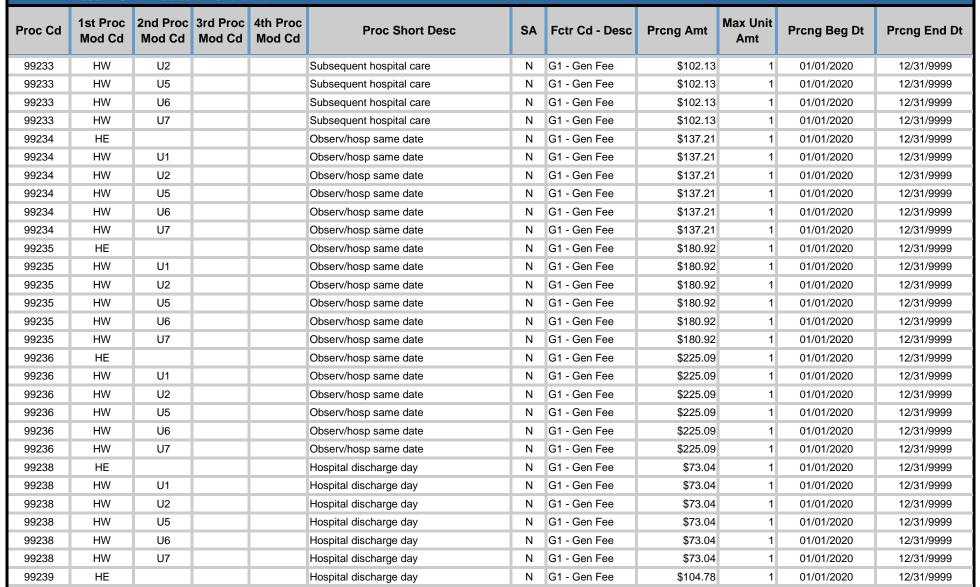

| U1                 |  |                    | Subsequent hospital care | N  | G1 - Gen Fee   | \$102.13  | 1               | 01/01/2020   | 12/31/9999   |  |  |  |















| BP ID - BP Desc: MCAID-Medicaid Benefit Plan |                    |                    |                    |                    |                        |    |                |           |                 |              |              |  |
|----------------------------------------------|--------------------|--------------------|--------------------|--------------------|------------------------|----|----------------|-----------|-----------------|--------------|--------------|--|
| Proc Cd                                      | 1st Proc<br>Mod Cd | 2nd Proc<br>Mod Cd | 3rd Proc<br>Mod Cd | 4th Proc<br>Mod Cd | Proc Short Desc        | SA | Fctr Cd - Desc | Prcng Amt | Max Unit<br>Amt | Prcng Beg Dt | Prcng End Dt |  |
| 99239                                        | HW