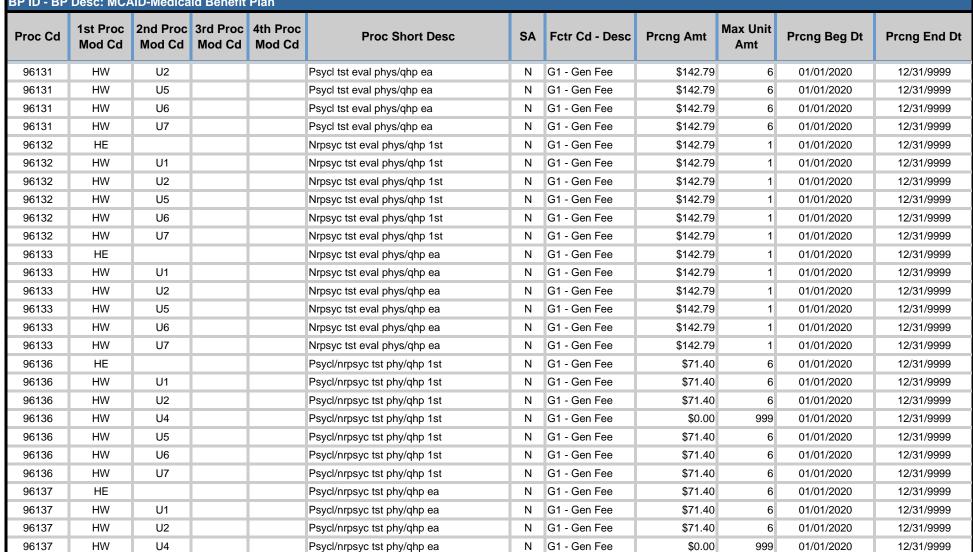

#### BP ID - BP Desc: MCAID-Medicaid Benefit Plan

### **Department of Health and Human Services**

Psycl/nrpsyc tst phy/qhp ea

Psycl/nrpsyc tst phy/qhp ea

U5

U6

HW

HW

96137

96137

G1 - Gen Fee

G1 - Gen Fee

6

01/01/2020

01/01/2020

12/31/9999

12/31/9999

\$71.40

\$71.40

| Proc Cd | 1st Proc<br>Mod Cd | 2nd Proc<br>Mod Cd | 3rd Proc<br>Mod Cd | 4th Proc<br>Mod Cd | Proc Short Desc             | SA | Fctr Cd - Desc | Prcng Amt | Max Unit<br>Amt | Prcng Beg Dt | Prcng End Dt |
|---------|--------------------|--------------------|--------------------|--------------------|-----------------------------|----|----------------|-----------|-----------------|--------------|--------------|
| 99201   | HW                 | U5                 |                    |                    | Office/outpatient visit new | N  | G1 - Gen Fee   | \$41.12   | 1               | 01/01/2020   | 12/31/9999   |
| 99201   | HW                 | U6                 |                    |                    | Office/outpatient visit new | N  | G1 - Gen Fee   | \$41.12   | 1               | 01/01/2020   | 12/31/9999   |
| 99201   | HW                 | U7                 |                    |                    | Office/outpatient visit new | N  | G1 - Gen Fee   | \$41.12   | 1               | 01/01/2020   | 12/31/9999   |
| 99202   | HE                 |                    |                    |                    | Office/outpatient visit new | N  | G1 - Gen Fee   | \$70.45   | 1               | 01/01/2020   | 12/31/9999   |
| 99202   | HW                 | U1                 |                    |                    | Office/outpatient visit new | N  | G1 - Gen Fee   | \$70.45   | 1               | 01/01/2020   | 12/31/9999   |
| 99202   | HW                 | U2                 |                    |                    | Office/outpatient visit new | N  | G1 - Gen Fee   | \$70.45   | 1               | 01/01/2020   | 12/31/9999   |
| 99202   | HW                 | U4                 |                    |                    | Office/outpatient visit new | N  | G1 - Gen Fee   | \$70.45   | 1               | 01/01/2020   | 12/31/9999   |
| 99202   | HW                 | U5                 |                    |                    | Office/outpatient visit new | N  | G1 - Gen Fee   | \$70.45   | 1               | 01/01/2020   | 12/31/9999   |
| 99202   | HW                 | U6                 |                    |                    | Office/outpatient visit new | N  | G1 - Gen Fee   | \$70.45   | 1               | 01/01/2020   | 12/31/9999   |
| 99202   | HW                 | U7                 |                    |                    | Office/outpatient visit new | N  | G1 - Gen Fee   | \$70.45   | 1               | 01/01/2020   | 12/31/9999   |
| 99203   | HE                 |                    |                    |                    | Office/outpatient visit new | N  | G1 - Gen Fee   | \$102.99  | 1               | 01/01/2020   | 12/31/9999   |
| 99203   | HW                 | U1                 |                    |                    | Office/outpatient visit new | N  | G1 - Gen Fee   | \$102.99  | 1               | 01/01/2020   | 12/31/9999   |
| 99203   | HW                 | U2                 |                    |                    | Office/outpatient visit new | N  | G1 - Gen Fee   | \$102.99  | 1               | 01/01/2020   | 12/31/9999   |
| 99203   | HW                 | U4                 |                    |                    | Office/outpatient visit new | N  | G1 - Gen Fee   | \$102.99  | 1               | 01/01/2020   | 12/31/9999   |
| 99203   | HW                 | U5                 |                    |                    | Office/outpatient visit new | N  | G1 - Gen Fee   | \$102.99  | 1               | 01/01/2020   | 12/31/9999   |
| 99203   | HW                 | U6                 |                    |                    | Office/outpatient visit new | N  | G1 - Gen Fee   | \$102.99  | 1               | 01/01/2020   | 12/31/9999   |
| 99203   | HW                 | U7                 |                    |                    | Office/outpatient visit new | N  | G1 - Gen Fee   | \$102.99  | 1               | 01/01/2020   | 12/31/9999   |
| 99204   | HE                 |                    |                    |                    | Office/outpatient visit new | N  | G1 - Gen Fee   | \$156.74  | 1               | 01/01/2020   | 12/31/9999   |
| 99204   | HW                 | U1                 |                    |                    | Office/outpatient visit new | N  | G1 - Gen Fee   | \$156.74  | 1               | 01/01/2020   | 12/31/9999   |
| 99204   | HW                 | U2                 |                    |                    | Office/outpatient visit new | N  | G1 - Gen Fee   | \$156.74  | 1               | 01/01/2020   | 12/31/9999   |
| 99204   | HW                 | U4                 |                    |                    | Office/outpatient visit new | N  | G1 - Gen Fee   | \$156.74  | 1               | 01/01/2020   | 12/31/9999   |
| 99204   | HW                 | U5                 |                    |                    | Office/outpatient visit new | N  | G1 - Gen Fee   | \$156.74  | 1               | 01/01/2020   | 12/31/9999   |
| 99204   | HW                 | U6                 |                    |                    | Office/outpatient visit new | N  | G1 - Gen Fee   | \$156.74  | 1               | 01/01/2020   | 12/31/9999   |
| 99204   | HW                 | U7                 |                    |                    | Office/outpatient visit new | N  | G1 - Gen Fee   | \$156.74  | 1               | 01/01/2020   | 12/31/9999   |
| 99205   | HE                 |                    |                    |                    | Office/outpatient visit new | N  | G1 - Gen Fee   | \$196.67  | 1               | 01/01/2020   | 12/31/9999   |
| 99205   | HW                 | U1                 |                    |                    | Office/outpatient visit new | N  | G1 - Gen Fee   | \$196.67  | 1               | 01/01/2020   | 12/31/9999   |
| 99205   | HW                 | U2                 |                    |                    | Office/outpatient visit new | N  | G1 - Gen Fee   | \$196.67  | 1               | 01/01/2020   | 12/31/9999   |
| 99205   | HW                 | U4                 |                    |                    | Office/outpatient visit new | N  | G1 - Gen Fee   | \$196.67  | 1               | 01/01/2020   | 12/31/9999   |
| 99205   | HW                 | U5                 |                    |                    | Office/outpatient visit new | N  | G1 - Gen Fee   | \$196.67  | 1               | 01/01/2020   | 12/31/9999   |