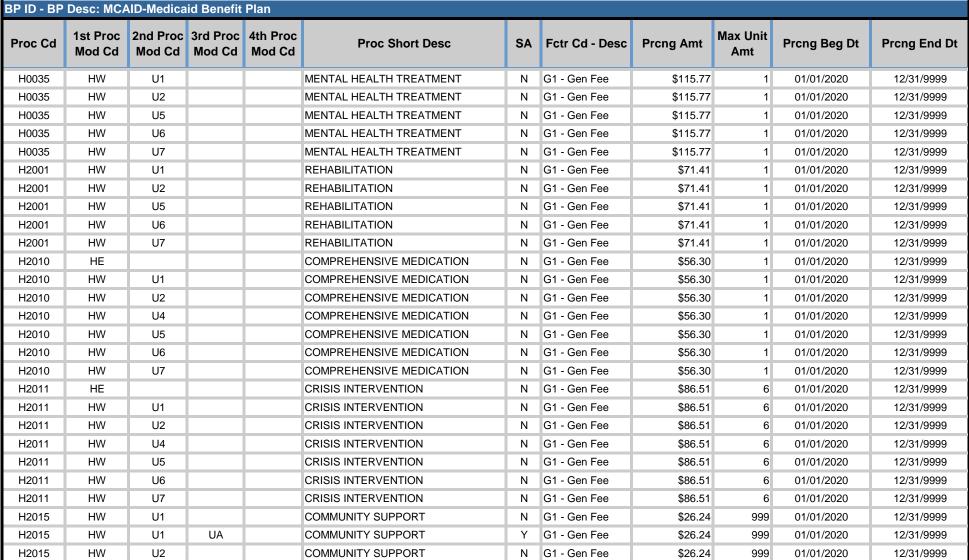

| BP ID - BP | P ID - BP Desc: MCAID-Medicaid Benefit Plan  1st Proc 2nd Proc 3rd Proc 4th Proc Para Charles Charles Constitution of Constitu |                    |  |                    |                           |    |                |           |                 |              |              |  |  |  |
|------------|--------------------------------------------------------------------------------------------------------------------------------------------------------------------------------------------------------------------------------------------------------------------------------------------------------------------------------------------------------------------------------------------------------------------------------------------------------------------------------------------------------------------------------------------------------------------------------------------------------------------------------------------------------------------------------------------------------------------------------------------------------------------------------------------------------------------------------------------------------------------------------------------------------------------------------------------------------------------------------------------------------------------------------------------------------------------------------------------------------------------------------------------------------------------------------------------------------------------------------------------------------------------------------------------------------------------------------------------------------------------------------------------------------------------------------------------------------------------------------------------------------------------------------------------------------------------------------------------------------------------------------------------------------------------------------------------------------------------------------------------------------------------------------------------------------------------------------------------------------------------------------------------------------------------------------------------------------------------------------------------------------------------------------------------------------------------------------------------------------------------------------|--------------------|--|--------------------|---------------------------|----|----------------|-----------|-----------------|--------------|--------------|--|--|--|
| Proc Cd    | 1st Proc<br>Mod Cd                                                                                                                                                                                                                                                                                                                                                                                                                                                                                                                                                                                                                                                                                                                                                                                                                                                                                                                                                                                                                                                                                                                                                                                                                                                                                                                                                                                                                                                                                                                                                                                                                                                                                                                                                                                                                                                                                                                                                                                                                                                                                                             | 2nd Proc<br>Mod Cd |  | 4th Proc<br>Mod Cd | Proc Short Desc           | SA | Fctr Cd - Desc | Prcng Amt | Max Unit<br>Amt | Prcng Beg Dt | Prcng End Dt |  |  |  |
| 90791      | HE                                                                                                                                                                                                                                                                                                                                                                                                                                                                                                                                                                                                                                                                                                                                                                                                                                                                                                                                                                                                                                                                                                                                                                                                                                                                                                                                                                                                                                                                                                                                                                                                                                                                                                                                                                                                                                                                                                                                                                                                                                                                                                                             |                    |  |                    | PSYCH EVAL                | N  | G1 - Gen Fee   | \$90.54   | 1               | 01/01/2020   | 12/31/9999   |  |  |  |
| 90791      | HW                                                                                                                                                                                                                                                                                                                                                                                                                                                                                                                                                                                                                                                                                                                                                                                                                                                                                                                                                                                                                                                                                                                                                                                                                                                                                                                                                                                                                                                                                                                                                                                                                                                                                                                                                                                                                                                                                                                                                                                                                                                                                                                             | U1                 |  |                    | PSYCH EVAL                | N  | G1 - Gen Fee   | \$164.83  | 1               | 01/01/2020   | 12/31/9999   |  |  |  |
| 90791      | HW                                                                                                                                                                                                                                                                                                                                                                                                                                                                                                                                                                                                                                                                                                                                                                                                                                                                                                                                                                                                                                                                                                                                                                                                                                                                                                                                                                                                                                                                                                                                                                                                                                                                                                                                                                                                                                                                                                                                                                                                                                                                                                                             | U2                 |  |                    | PSYCH EVAL                | N  | G1 - Gen Fee   | \$164.83  | 1               | 01/01/2020   | 12/31/9999   |  |  |  |
| 90791      | HW                                                                                                                                                                                                                                                                                                                                                                                                                                                                                                                                                                                                                                                                                                                                                                                                                                                                                                                                                                                                                                                                                                                                                                                                                                                                                                                                                                                                                                                                                                                                                                                                                                                                                                                                                                                                                                                                                                                                                                                                                                                                                                                             | U4                 |  |                    | Psych evaluation          | N  | G1 - Gen Fee   | \$164.83  | 1               | 01/01/2020   | 12/31/9999   |  |  |  |
| 90791      | HW                                                                                                                                                                                                                                                                                                                                                                                                                                                                                                                                                                                                                                                                                                                                                                                                                                                                                                                                                                                                                                                                                                                                                                                                                                                                                                                                                                                                                                                                                                                                                                                                                                                                                                                                                                                                                                                                                                                                                                                                                                                                                                                             | U5                 |  |                    | PSYCH EVAL                | N  | G1 - Gen Fee   | \$164.83  | 1               | 01/01/2020   | 12/31/9999   |  |  |  |
| 90791      | HW                                                                                                                                                                                                                                                                                                                                                                                                                                                                                                                                                                                                                                                                                                                                                                                                                                                                                                                                                                                                                                                                                                                                                                                                                                                                                                                                                                                                                                                                                                                                                                                                                                                                                                                                                                                                                                                                                                                                                                                                                                                                                                                             | U6                 |  |                    | PSYCH EVAL                | N  | G1 - Gen Fee   | \$164.83  | 1               | 01/01/2020   | 12/31/9999   |  |  |  |
| 90791      | HW                                                                                                                                                                                                                                                                                                                                                                                                                                                                                                                                                                                                                                                                                                                                                                                                                                                                                                                                                                                                                                                                                                                                                                                                                                                                                                                                                                                                                                                                                                                                                                                                                                                                                                                                                                                                                                                                                                                                                                                                                                                                                                                             | U7                 |  |                    | PSYCH EVAL                | N  | G1 - Gen Fee   | \$164.83  | 1               | 01/01/2020   | 12/31/9999   |  |  |  |
| 90792      | HE                                                                                                                                                                                                                                                                                                                                                                                                                                                                                                                                                                                                                                                                                                                                                                                                                                                                                                                                                                                                                                                                                                                                                                                                                                                                                                                                                                                                                                                                                                                                                                                                                                                                                                                                                                                                                                                                                                                                                                                                                                                                                                                             |                    |  |                    | PSYCH DIAG EVAL W/ MED SR | N  | G1 - Gen Fee   | \$90.54   | 1               | 01/01/2020   | 12/31/9999   |  |  |  |
| 90792      | HW                                                                                                                                                                                                                                                                                                                                                                                                                                                                                                                                                                                                                                                                                                                                                                                                                                                                                                                                                                                                                                                                                                                                                                                                                                                                                                                                                                                                                                                                                                                                                                                                                                                                                                                                                                                                                                                                                                                                                                                                                                                                                                                             | U1                 |  |                    | PSYCH DIAG EVAL W/ MED SR | N  | G1 - Gen Fee   | \$164.83  | 1               | 01/01/2020   | 12/31/9999   |  |  |  |
| 90792      | HW                                                                                                                                                                                                                                                                                                                                                                                                                                                                                                                                                                                                                                                                                                                                                                                                                                                                                                                                                                                                                                                                                                                                                                                                                                                                                                                                                                                                                                                                                                                                                                                                                                                                                                                                                                                                                                                                                                                                                                                                                                                                                                                             | U2                 |  |                    | PSYCH DIAG EVAL W/ MED SR | N  | G1 - Gen Fee   | \$164.83  | 1               | 01/01/2020   | 12/31/9999   |  |  |  |
| 90792      | HW                                                                                                                                                                                                                                                                                                                                                                                                                                                                                                                                                                                                                                                                                                                                                                                                                                                                                                                                                                                                                                                                                                                                                                                                                                                                                                                                                                                                                                                                                                                                                                                                                                                                                                                                                                                                                                                                                                                                                                                                                                                                                                                             | U4                 |  |                    | PSYCH DIAG EVAL W/ MED SR | N  | G1 - Gen Fee   | \$164.83  | 1               | 01/01/2020   | 12/31/9999   |  |  |  |
| 90792      | HW                                                                                                                                                                                                                                                                                                                                                                                                                                                                                                                                                                                                                                                                                                                                                                                                                                                                                                                                                                                                                                                                                                                                                                                                                                                                                                                                                                                                                                                                                                                                                                                                                                                                                                                                                                                                                                                                                                                                                                                                                                                                                                                             | U5                 |  |                    | PSYCH DIAG EVAL W/ MED SR | N  | G1 - Gen Fee   | \$164.83  | 1               | 01/01/2020   | 12/31/9999   |  |  |  |
| 90792      | HW                                                                                                                                                                                                                                                                                                                                                                                                                                                                                                                                                                                                                                                                                                                                                                                                                                                                                                                                                                                                                                                                                                                                                                                                                                                                                                                                                                                                                                                                                                                                                                                                                                                                                                                                                                                                                                                                                                                                                                                                                                                                                                                             | U6                 |  |                    | PSYCH DIAG EVAL W/ MED SR | N  | G1 - Gen Fee   | \$164.83  | 1               | 01/01/2020   | 12/31/9999   |  |  |  |
| 90792      | HW                                                                                                                                                                                                                                                                                                                                                                                                                                                                                                                                                                                                                                                                                                                                                                                                                                                                                                                                                                                                                                                                                                                                                                                                                                                                                                                                                                                                                                                                                                                                                                                                                                                                                                                                                                                                                                                                                                                                                                                                                                                                                                                             | U7                 |  |                    | PSYCH DIAG EVAL W/ MED SR | N  | G1 - Gen Fee   | \$164.83  | 1               | 01/01/2020   | 12/31/9999   |  |  |  |
| 90832      | HE                                                                                                                                                                                                                                                                                                                                                                                                                                                                                                                                                                                                                                                                                                                                                                                                                                                                                                                                                                                                                                                                                                                                                                                                                                                                                                                                                                                                                                                                                                                                                                                                                                                                                                                                                                                                                                                                                                                                                                                                                                                                                                                             |                    |  |                    | Psytx w pt 30 minutes     | N  | G1 - Gen Fee   | \$33.51   | 1               | 01/01/2020   | 12/31/9999   |  |  |  |
| 90832      | HW                                                                                                                                                                                                                                                                                                                                                                                                                                                                                                                                                                                                                                                                                                                                                                                                                                                                                                                                                                                                                                                                                                                                                                                                                                                                                                                                                                                                                                                                                                                                                                                                                                                                                                                                                                                                                                                                                                                                                                                                                                                                                                                             | U1                 |  |                    | Psytx w pt 30 minutes     | N  | G1 - Gen Fee   | \$59.60   | 1               | 01/01/2020   | 12/31/9999   |  |  |  |
| 90832      | HW                                                                                                                                                                                                                                                                                                                                                                                                                                                                                                                                                                                                                                                                                                                                                                                                                                                                                                                                                                                                                                                                                                                                                                                                                                                                                                                                                                                                                                                                                                                                                                                                                                                                                                                                                                                                                                                                                                                                                                                                                                                                                                                             | U2                 |  |                    | Psytx w pt 30 minutes     | N  | G1 - Gen Fee   | \$59.60   | 1               | 01/01/2020   | 12/31/9999   |  |  |  |
| 90832      | HW                                                                                                                                                                                                                                                                                                                                                                                                                                                                                                                                                                                                                                                                                                                                                                                                                                                                                                                                                                                                                                                                                                                                                                                                                                                                                                                                                                                                                                                                                                                                                                                                                                                                                                                                                                                                                                                                                                                                                                                                                                                                                                                             | U4                 |  |                    | Psytx w pt 30 minutes     | N  | G1 - Gen Fee   | \$59.60   | 1               | 01/01/2020   | 12/31/9999   |  |  |  |
| 90832      | HW                                                                                                                                                                                                                                                                                                                                                                                                                                                                                                                                                                                                                                                                                                                                                                                                                                                                                                                                                                                                                                                                                                                                                                                                                                                                                                                                                                                                                                                                                                                                                                                                                                                                                                                                                                                                                                                                                                                                                                                                                                                                                                                             | U5                 |  |                    | Psytx w pt 30 minutes     | N  | G1 - Gen Fee   | \$59.60   | 1               | 01/01/2020   | 12/31/9999   |  |  |  |
| 90832      | HW                                                                                                                                                                                                                                                                                                                                                                                                                                                                                                                                                                                                                                                                                                                                                                                                                                                                                                                                                                                                                                                                                                                                                                                                                                                                                                                                                                                                                                                                                                                                                                                                                                                                                                                                                                                                                                                                                                                                                                                                                                                                                                                             | U6                 |  |                    | Psytx w pt 30 minutes     | N  | G1 - Gen Fee   | \$59.60   | 1               | 01/01/2020   | 12/31/9999   |  |  |  |
| 90832      | HW                                                                                                                                                                                                                                                                                                                                                                                                                                                                                                                                                                                                                                                                                                                                                                                                                                                                                                                                                                                                                                                                                                                                                                                                                                                                                                                                                                                                                                                                                                                                                                                                                                                                                                                                                                                                                                                                                                                                                                                                                                                                                                                             | U7                 |  |                    | Psytx w pt 30 minutes     | N  | G1 - Gen Fee   | \$59.60   | 1               | 01/01/2020   | 12/31/9999   |  |  |  |
| 90833      | HE                                                                                                                                                                                                                                                                                                                                                                                                                                                                                                                                                                                                                                                                                                                                                                                                                                                                                                                                                                                                                                                                                                                                                                                                                                                                                                                                                                                                                                                                                                                                                                                                                                                                                                                                                                                                                                                                                                                                                                                                                                                                                                                             |                    |  |                    | Psytx w pt w e/m 30 min   | N  | G1 - Gen Fee   | \$31.28   | 999             | 01/01/2020   | 12/31/9999   |  |  |  |
| 90833      | HW                                                                                                                                                                                                                                                                                                                                                                                                                                                                                                                                                                                                                                                                                                                                                                                                                                                                                                                                                                                                                                                                                                                                                                                                                                                                                                                                                                                                                                                                                                                                                                                                                                                                                                                                                                                                                                                                                                                                                                                                                                                                                                                             | U1                 |  |                    | Psytx w pt w e/m 30 min   | N  | G1 - Gen Fee   | \$31.28   | 999             | 01/01/2020   | 12/31/9999   |  |  |  |
| 90833      | HW                                                                                                                                                                                                                                                                                                                                                                                                                                                                                                                                                                                                                                                                                                                                                                                                                                                                                                                                                                                                                                                                                                                                                                                                                                                                                                                                                                                                                                                                                                                                                                                                                                                                                                                                                                                                                                                                                                                                                                                                                                                                                                                             | U2                 |  |                    | Psytx w pt w e/m 30 min   | N  | G1 - Gen Fee   | \$31.28   | 999             | 01/01/2020   | 12/31/9999   |  |  |  |
| 90833      | HW                                                                                                                                                                                                                                                                                                                                                                                                                                                                                                                                                                                                                                                                                                                                                                                                                                                                                                                                                                                                                                                                                                                                                                                                                                                                                                                                                                                                                                                                                                                                                                                                                                                                                                                                                                                                                                                                                                                                                                                                                                                                                                                             | U4                 |  |                    | Psytx w pt w e/m 30 min   | N  | G1 - Gen Fee   | \$31.28   | 999             | 01/01/2020   | 12/31/9999   |  |  |  |
| 90833      | HW                                                                                                                                                                                                                                                                                                                                                                                                                                                                                                                                                                                                                                                                                                                                                                                                                                                                                                                                                                                                                                                                                                                                                                                                                                                                                                                                                                                                                                                                                                                                                                                                                                                                                                                                                                                                                                                                                                                                                                                                                                                                                                                             | U5                 |  |                    | Psytx w pt w e/m 30 min   | N  | G1 - Gen Fee   | \$31.28   | 999             | 01/01/2020   | 12/31/9999   |  |  |  |
| 90833      | HW                                                                                                                                                                                                                                                                                                                                                                                                                                                                                                                                                                                                                                                                                                                                                                                                                                                                                                                                                                                                                                                                                                                                                                                                                                                                                                                                                                                                                                                                                                                                                                                                                                                                                                                                                                                                                                                                                                                                                                                                                                                                                                                             | U6                 |  |                    | Psytx w pt w e/m 30 min   | N  | G1 - Gen Fee   | \$31.28   | 999             | 01/01/2020   | 12/31/9999   |  |  |  |
| 90833      | HW                                                                                                                                                                                                                                                                                                                                                                                                                                                                                                                                                                                                                                                                                                                                                                                                                                                                                                                                                                                                                                                                                                                                                                                                                                                                                                                                                                                                                                                                                                                                                                                                                                                                                                                                                                                                                                                                                                                                                                                                                                                                                                                             | U7                 |  |                    | Psytx w pt w e/m 30 min   | N  | G1 - Gen Fee   | \$31.28   | 999             | 01/01/2020   | 12/31/9999   |  |  |  |
| 90834      | HE                                                                                                                                                                                                                                                                                                                                                                                                                                                                                                                                                                                                                                                                                                                                                                                                                                                                                                                                                                                                                                                                                                                                                                                                                                                                                                                                                                                                                                                                                                                                                                                                                                                                                                                                                                                                                                                                                                                                                                                                                                                                                                                             |                    |  |                    | Psytx w pt 45 minutes     | N  | G1 - Gen Fee   | \$67.02   | 999             | 01/01/2020   | 12/31/9999   |  |  |  |
| 90834      | HW                                                                                                                                                                                                                                                                                                                                                                                                                                                                                                                                                                                                                                                                                                                                                                                                                                                                                                                                                                                                                                                                                                                                                                                                                                                                                                                                                                                                                                                                                                                                                                                                                                                                                                                                                                                                                                                                                                                                                                                                                                                                                                                             | U1                 |  |                    | Psytx w pt 45 minutes     | N  | G1 - Gen Fee   | \$82.41   | 1               | 01/01/2020   | 12/31/9999   |  |  |  |

#### BP ID - BP Desc: MCAID-Medicaid Benefit Plan