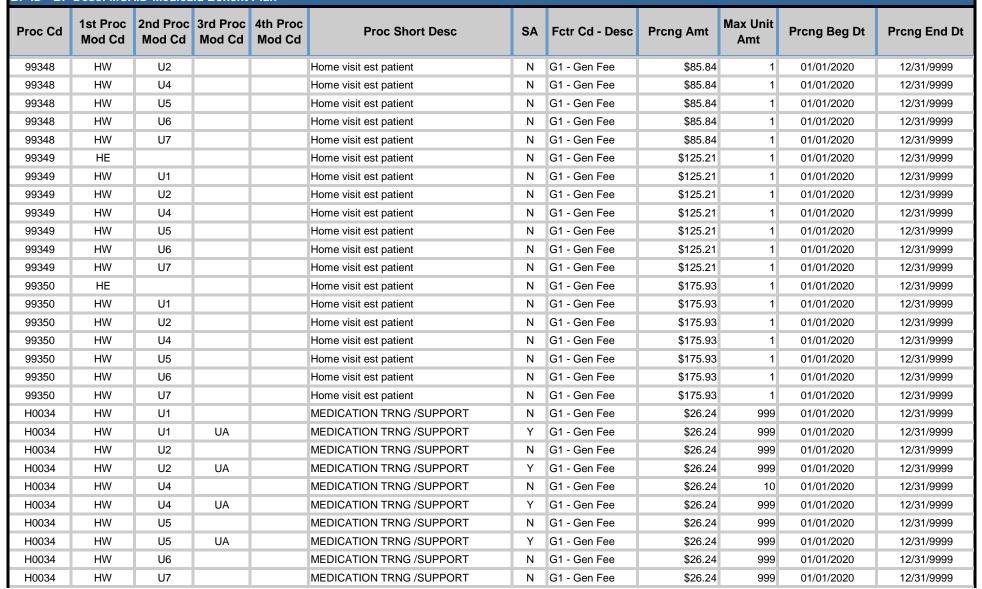

| 01/01/2020   | 12/31/9999  |
| 99347   | HW                 | U6                 |                    |       | Home visit est patient | N  | G1 - Gen Fee   | \$57.13   | 1               | 01/01/2020   | 12/31/9999  |
| 99347   | HW                 | U7                 |                    |       | Home visit est patient | N  | G1 - Gen Fee   | \$57.13   | 1               | 01/01/2020   | 12/31/9999  |
| 99348   | HE                 |                    |                    |       | Home visit est patient | N  | G1 - Gen Fee   | \$85.84   | 1               | 01/01/2020   | 12/31/9999  |
| 99348   | HW                 | U1                 |                    |       | Home visit est patient | N  | G1 - Gen Fee   | \$85.84   | 1               | 01/01/2020   | 12/31/9999  |









#### **Department of Health and Human Services**





COMMUNITY SUPPORT

COMMUNITY SUPPORT

U2

U4

UA

HW

HW

H2015

H2015



Υ

G1 - Gen Fee

G1 - Gen Fee

\$26.24

\$26.24

999

10

01/01/2020

01/01/2020

12/31/9999

12/31/9999











| Proc Cd | 1st Proc<br>Mod Cd | 2nd Proc<br>Mod Cd | 3rd Proc<br>Mod Cd | 4th Proc<br>Mod Cd | Proc Short Desc                 | SA | Fctr Cd - Desc | Prcng Amt | Max Unit<br>Amt | Prcng Beg Dt | Prcng End Dt |
|---------|--------------------|--------------------|--------------------|--------------------|---------------------------------|----|----------------|-----------|-----------------|--------------|--------------|
| H2015   | HW                 | U4                 | UA                 |                    | COMMUNITY SUPPORT