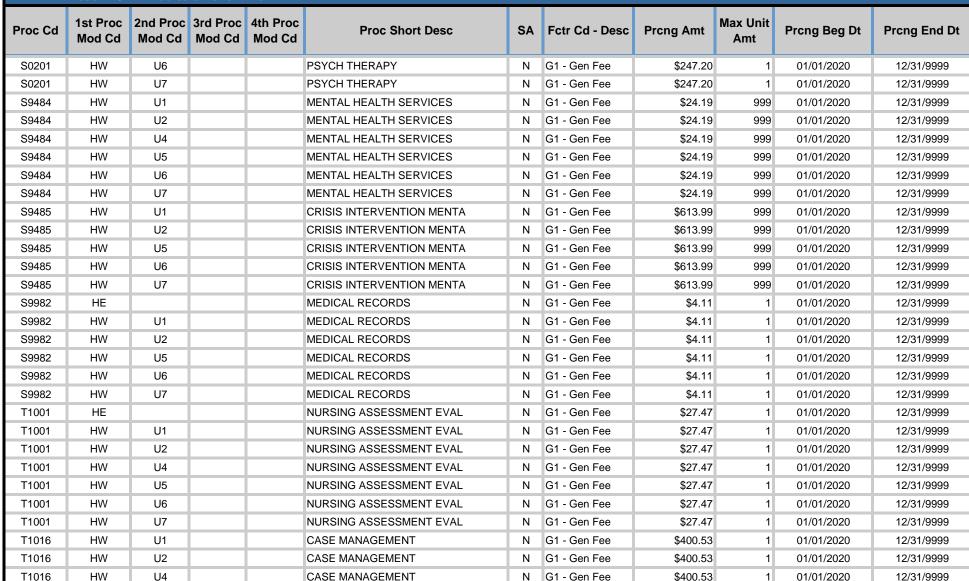

|                    | THEREPEUTIC BEHAVIORAL SE       | N  | G1 - Gen Fee   | \$26.24   | 10              | 01/01/2020   | 12/31/9999   |
| H2019   | HW                 | U4                 | UA                 |                    | THEREPEUTIC BEHAVIORAL SE       | Υ  | G1 - Gen Fee   | \$25.45   | 999             | 04/01/2019   | 12/31/9999   |
| H2019   | HW                 | U5                 |                    |                    | THEREPEUTIC BEHAVIORAL SE       | N  | G1 - Gen Fee   | \$26.24   | 999             | 01/01/2020   | 12/31/9999   |
| H2019   | HW                 | U5                 | UA                 |                    | THEREPEUTIC BEHAVIORAL SE       | Υ  | G1 - Gen Fee   | \$26.24   | 999             | 01/01/2020   | 12/31/9999   |



















# **Department of Health and Human Services**



BP ID - BP Desc: MCAID-Medicaid Benefit Plan

| Proc Cd   | 1st Proc<br>Mod Cd | 2nd Proc<br>Mod Cd | 3rd Proc<br>Mod Cd | 4th Proc<br>Mod Cd | Proc Short Desc   | SA | Fctr Cd - Desc | Prcng Amt | Max Unit<br>Amt    | Prcng Beg Dt | Prcng End Dt |  |
|-----------|--------------------|--------------------|--------------------|--------------------|-------------------|----|----------------|-----------|--------------------|--------------|--------------|--|
| T1016     | HW                 | U5                 |                    |                    | CASE MANAGEMENT   | N  | G1 - Gen Fee   | \$400.53  | 1                  | 01/01/2020   | 12/31/9999   |  |
| T1016     | HW                 | U6                 |                    |